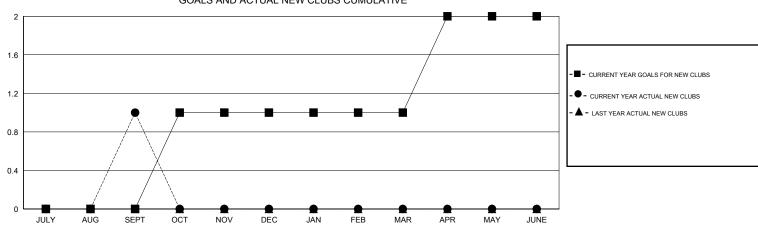

## District 5M 1

Results as of: 9/30/2019

| DROPPED CLUBS: 0  DROPPED MEMBERS |         | 19 CLUBS OF 52 ADDED 1 OR MORE NEW MEMBERS | GENDER DISTRIE  MALE  FEMALE       | 3UTION<br>1,342 (74.35%)<br>463 (25.65%) |     |
|-----------------------------------|---------|--------------------------------------------|------------------------------------|------------------------------------------|-----|
| DECEASED                          | 6       | CLICK HEDE EOD CHMHI ATIVE                 | TOTAL FAMILY UNIT MEMBERS          |                                          | 330 |
| CLUB CANCELLED OTHER              | 0<br>27 | CLICK HERE FOR CUMULATIVE  MEMBERSHIP DATA | FAMILY MEMBERS PAYING HALF 10 DUES |                                          | 167 |
| TOTAL                             | 33      |                                            |                                    |                                          |     |