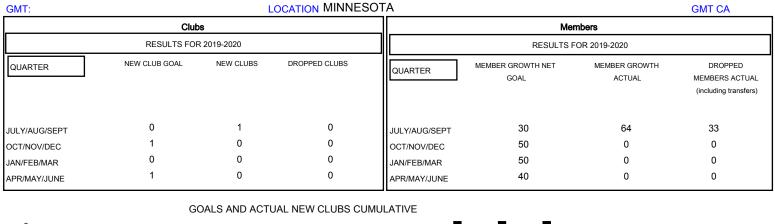

## District 5M 1

Results as of: 9/30/2019

| DROPPED CLUBS: 0  DROPPED MEMBERS |         | 19 CLUBS OF 52 ADDED 1 OR MORE NEW MEMBERS | GENDER DISTRIE  MALE  FEMALE       | 3UTION<br>1,342 (74.35%)<br>463 (25.65%) |     |
|-----------------------------------|---------|--------------------------------------------|------------------------------------|------------------------------------------|-----|
| DECEASED                          | 6       | CLICK HEDE EOD CHMHI ATIVE                 | TOTAL FAMILY UNIT MEMBERS          |                                          | 330 |
| CLUB CANCELLED OTHER              | 0<br>27 | CLICK HERE FOR CUMULATIVE  MEMBERSHIP DATA | FAMILY MEMBERS PAYING HALF 10 DUES |                                          | 167 |
| TOTAL                             | 33      |                                            |                                    |                                          |     |