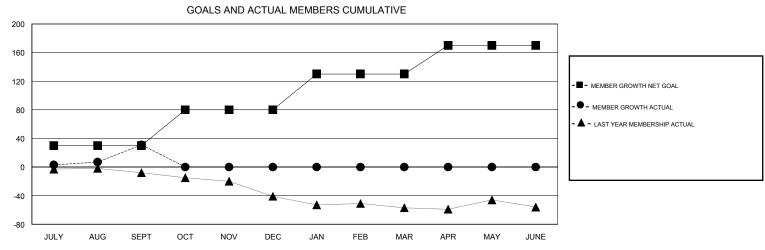

## District 5M 1

Results as of: 9/30/2019

| DROPPED CLUBS: 0  DROPPED MEMBERS |         | 19 CLUBS OF 52 ADDED 1 OR MORE NEW MEMBERS | GENDER DISTRIE  MALE  FEMALE       | 3UTION<br>1,342 (74.35%)<br>463 (25.65%) |     |
|-----------------------------------|---------|--------------------------------------------|------------------------------------|------------------------------------------|-----|
| DECEASED                          | 6       | CLICK HEDE EOD CHMHI ATIVE                 | TOTAL FAMILY UNIT MEMBERS          |                                          | 330 |
| CLUB CANCELLED OTHER              | 0<br>27 | CLICK HERE FOR CUMULATIVE  MEMBERSHIP DATA | FAMILY MEMBERS PAYING HALF 10 DUES |                                          | 167 |
| TOTAL                             | 33      |                                            |                                    |                                          |     |